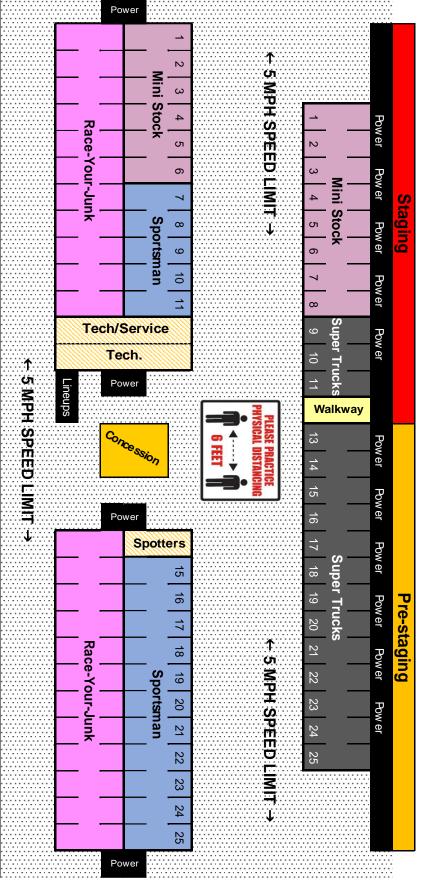

# Event #8 - Mini Stock Invitational - Race-Yer-Junk, Super Trucks, Sportsman, Mini Stock Pit Stall Assignments - Saturday, July 22, 2023 Sutherland Automotive Speedway

Back Gate

Crossing